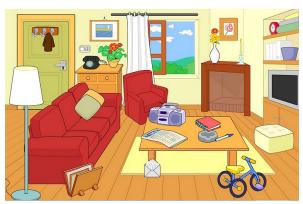

Choose the correct variant: (Alegeti varianta corecta pentru a complete propozitiile de mai jos, in functie de imagine)

1- THE LAMP IS..... THE SOFA.

UNDER - NEXT TO - ON

2-THE RADIO IS .....THE TABLE.

IN - ON - NEXT TO

3-THE BIKE IS .....THE TABLE

UNDER - BEHIND - NEXT TO

4-THE WINDOW IS .....THE ARMCHAIR.

IN FRONT OF - BEHIND - BETWEEN