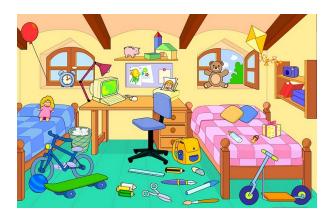

## PREPOSITIONS OF PLACE

TRUE or FALSE: (Stabiliti daca propozitiile sunt adevarte sau false in functie de imaginea de mai sus)

- 1- THE CHAIR IS NEXT TO THE DESK
- 2-THE SCHOOLBAG IS IN FRONT OF THE DESK.
- 3-THE COMPUTER IS UNDER THE DESK
- 4-THE BOOKCASE IS ON THE WALL.
- 5-THE BIN IS BETWEEN THE BED AND THE DESK
- 6-THE LAMP IS ON THE DESK.
- 7-THE DOLL IS ON THE BED.
- 8-THE BIKE IS BEHIND THE BED.
- 9-THE CLOCK IS ON THE BED